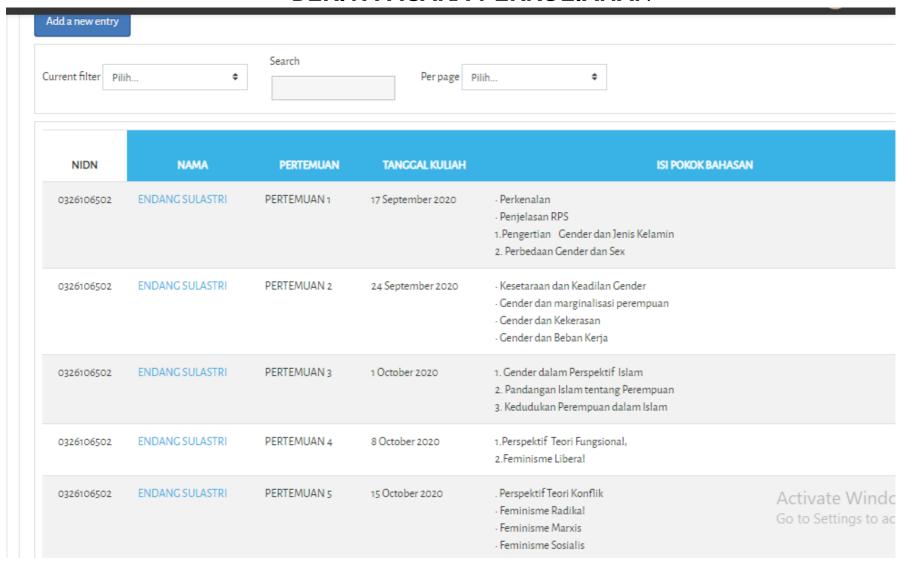

## BERITA ACARA PERKULIAHAN

| C | 0326106502 | ENDANG SULASTRI | PERTEMUAN 6  | 22 October 2020  | Pendekatan WID<br>- Pendekatan GaD<br>- Pendekatan Empowerment                                                                                                                                       |                                            |
|---|------------|-----------------|--------------|------------------|------------------------------------------------------------------------------------------------------------------------------------------------------------------------------------------------------|--------------------------------------------|
| c | 0326106502 | ENDANG SULASTRI | PERTEMUAN 7  | 5 November 2020  | UTS                                                                                                                                                                                                  |                                            |
| C | 0326106502 | ENDANG SULASTRI | PERTEMUAN 8  | 12 November 2020 | - Issu gender dalam Pembangunan                                                                                                                                                                      |                                            |
| c | 0326106502 | ENDANG SULASTRI | PERTEMUAN 9  | 19 November 2020 | Keterwakilan Perempuan dalam Politik  Representasi perempuan dalam partai politik  Representasi perempuan dalam Parlemen  Representasi perempuan dalam lembaga2 pembuat kebijak                      | an publik lainnya                          |
| C | 0326106502 | ENDANG SULASTRI | PERTEMUAN 10 | 26 November 2020 | Perempuan dalam Struktur pemerintahan Lokal                                                                                                                                                          |                                            |
| c | 0326106502 | ENDANG SULASTRI | PERTEMUAN 11 | 3 December 2020  | Gender dan Perundang2an  - UU Parpol dan keterwakilan politik perempuan di Indonesia  - UU Pemilu dan keterwakilan politik perempuan di Indonesia  - Affirmative Action untuk keterwakilan perempuan |                                            |
| C | 0326106502 | ENDANG SULASTRI | PERTEMUAN 12 | 10 December 2020 | - Kendala Perempuan dalam politik<br>- Upaya mencapai kesetaraan politik bagi perempuan                                                                                                              |                                            |
| c | 0326106502 | ENDANG SULASTRI | PERTEMUAN 13 | 17 December 2020 | Diskusi materi                                                                                                                                                                                       |                                            |
| c | 0326106502 | ENDANG SULASTRI | PERTEMUAN 14 | 24 December 2020 | Diskusi Materi                                                                                                                                                                                       |                                            |
| C | 0326106502 | ENDANG SULASTRI |              | 21 January 2021  | UAS                                                                                                                                                                                                  | Activate Window<br>Go to Settings to activ |