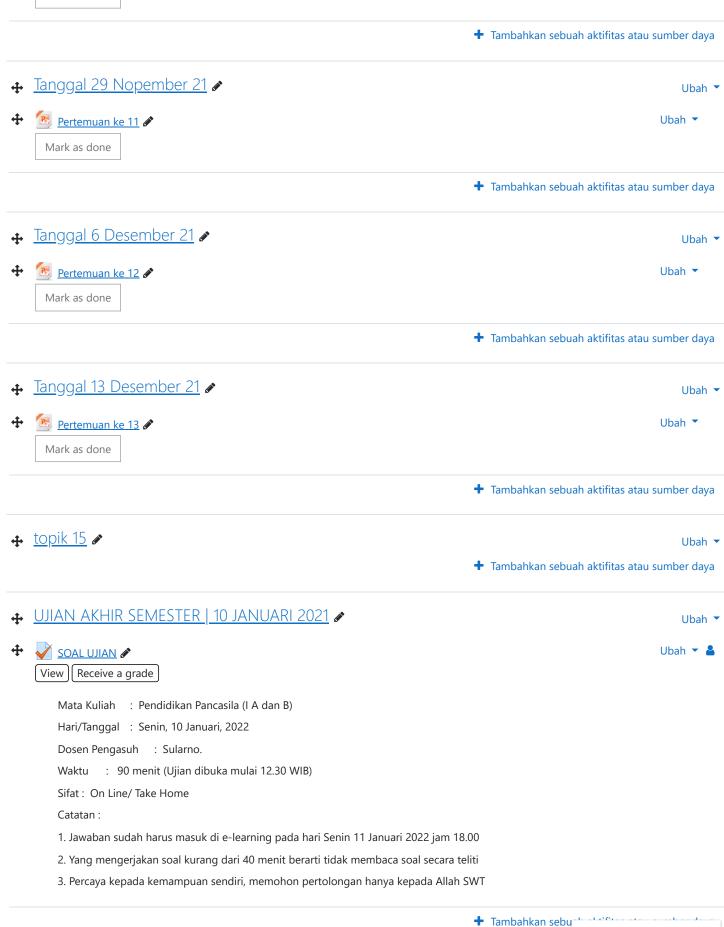

di Fakultas Pertanian UMJ.

Kedua : Nama dosen, mata kuliah yang diasuh, jumlah Satuan Kredit Semester

(SKS) masing-masing mata kuliah adalah seperti tercantum dalam

lampiran Keputusan ini.

: Kepada yang bersangkutan diberikan imbalan dan tunjangan lainnya Ketiga

sesuai dengan ketentuan yang belaku di Univesitas Muhammadiyah

Jakarta.

: Keputusan ini disampaikan kepada yang bersangkutan untuk Keempat

diketahui dan dilaksanakan sebagai amanah.

: Keputusan ini mulai berlaku pada tanggal ditetapkan. Apabila di Kelima