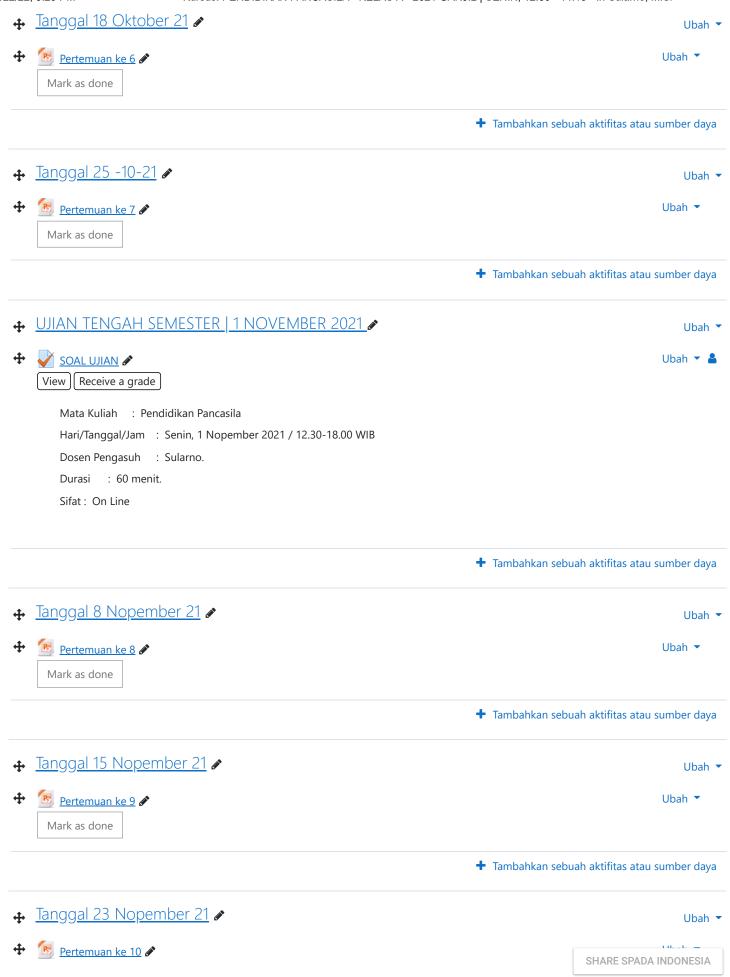

di Fakultas Pertanian UMJ.

Kedua : Nama dosen, mata kuliah yang diasuh, jumlah Satuan Kredit Semester

(SKS) masing-masing mata kuliah adalah seperti tercantum dalam

lampiran Keputusan ini.

: Kepada yang bersangkutan diberikan imbalan dan tunjangan lainnya Ketiga

sesuai dengan ketentuan yang belaku di Univesitas Muhammadiyah

Jakarta.

: Keputusan ini disampaikan kepada yang bersangkutan untuk Keempat

diketahui dan dilaksanakan sebagai amanah.

: Keputusan ini mulai berlaku pada tanggal ditetapkan. Apabila di Kelima