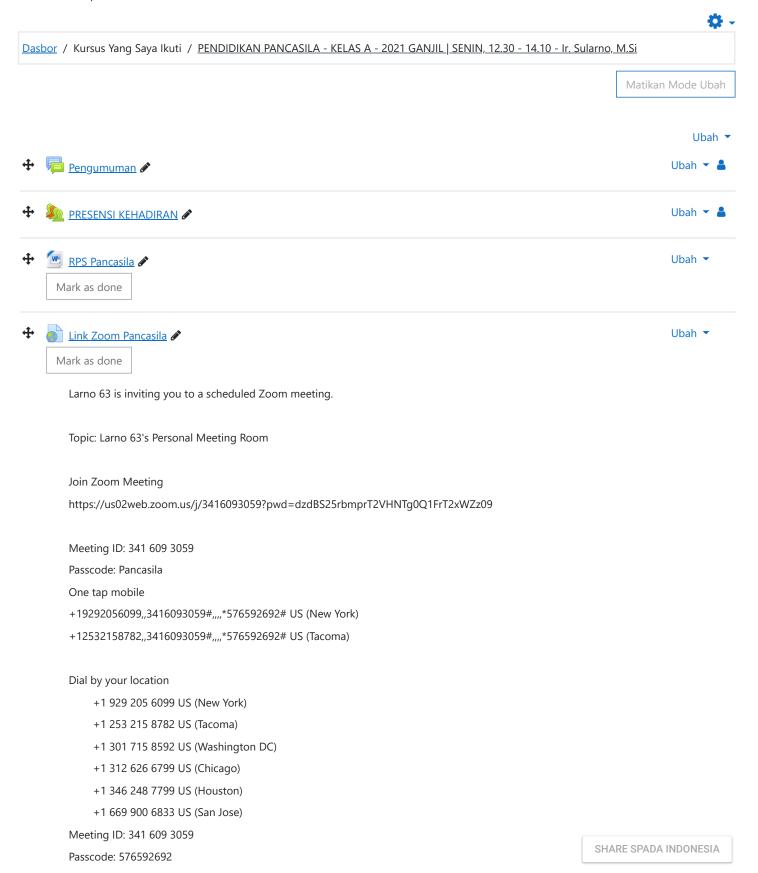

di Fakultas Pertanian UMJ.

Kedua : Nama dosen, mata kuliah yang diasuh, jumlah Satuan Kredit Semester

(SKS) masing-masing mata kuliah adalah seperti tercantum dalam

lampiran Keputusan ini.

: Kepada yang bersangkutan diberikan imbalan dan tunjangan lainnya Ketiga

sesuai dengan ketentuan yang belaku di Univesitas Muhammadiyah

Jakarta.

: Keputusan ini disampaikan kepada yang bersangkutan untuk Keempat

diketahui dan dilaksanakan sebagai amanah.

: Keputusan ini mulai berlaku pada tanggal ditetapkan. Apabila di Kelima