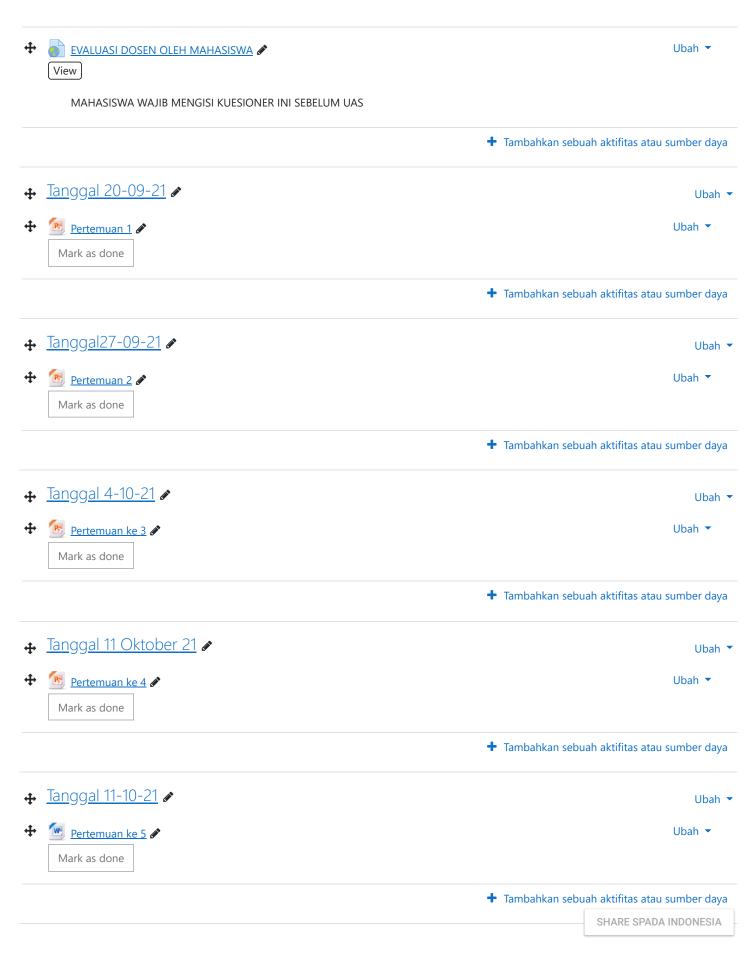

di Fakultas Pertanian UMJ.

Kedua : Nama dosen, mata kuliah yang diasuh, jumlah Satuan Kredit Semester

(SKS) masing-masing mata kuliah adalah seperti tercantum dalam

lampiran Keputusan ini.

: Kepada yang bersangkutan diberikan imbalan dan tunjangan lainnya Ketiga

sesuai dengan ketentuan yang belaku di Univesitas Muhammadiyah

Jakarta.

: Keputusan ini disampaikan kepada yang bersangkutan untuk Keempat

diketahui dan dilaksanakan sebagai amanah.

: Keputusan ini mulai berlaku pada tanggal ditetapkan. Apabila di Kelima