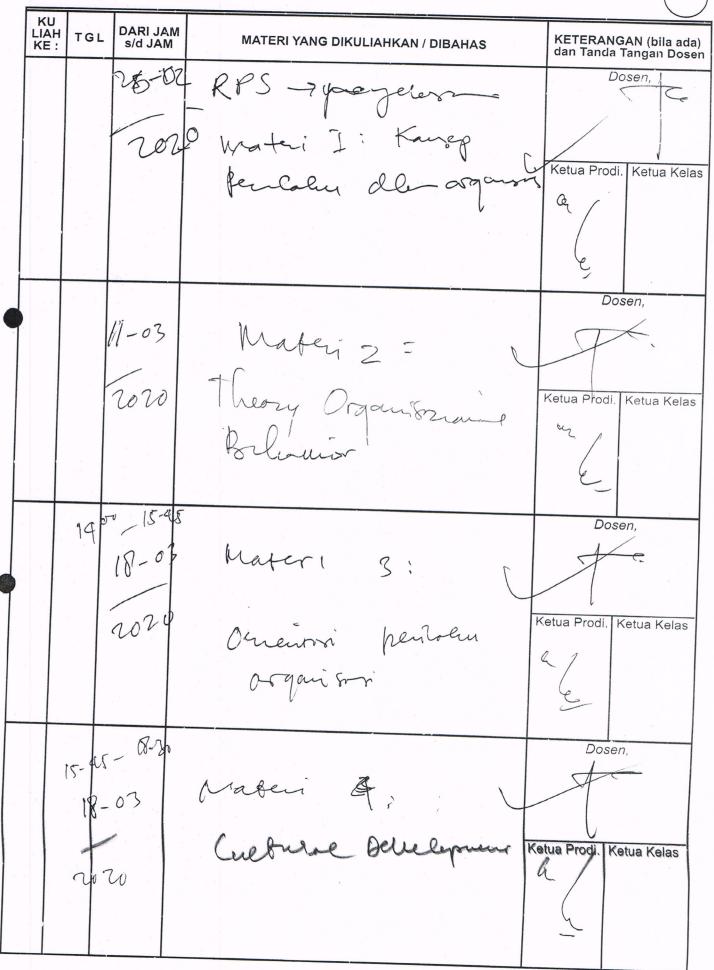

#### DAFTAR LAPORAN PERKULIAHAN DIISI OLEH DOSEN

#### DAFTAR LAPORAN PERKULIAHAN DIISI OLEH DOSEN

-----

|                    |           | 1                   |                                                                                |                                                 |
|--------------------|-----------|---------------------|--------------------------------------------------------------------------------|-------------------------------------------------|
| KU<br>LIAH<br>KE : | TGL       | DARI JAM<br>s/d JAM | MATERI YANG DIKULIAHKAN / DIBAHAS                                              | KETERANGAN (bila ada)<br>dan Tanda Tangan Dosen |
|                    | 11.<br>17 | nici<br>1020        | Analing lecting Rejet<br>- titg bulange D<br>pentolen appendis<br>peloyano leg | Ketua Prodi. Ketua Kelas                        |
|                    | L         | - Vier<br>0 20.     | Analing Lenning<br>Mulay Doning                                                | Dosen,                                          |
|                    |           | D U                 | dar buderge hegi                                                               | Ketua Prodi. Ketua Kelas                        |
|                    | 17        | juni<br>2020        | Caguran Dunis<br>plan                                                          | Ketua Prodi. Ketua Kelas                        |
|                    | 3.        | 0 juni<br>2020      | Træscenture<br>Nærig Doe<br>peloegur lep.                                      | Dosen,<br>Ketua Prodi. Ketua Kelas              |