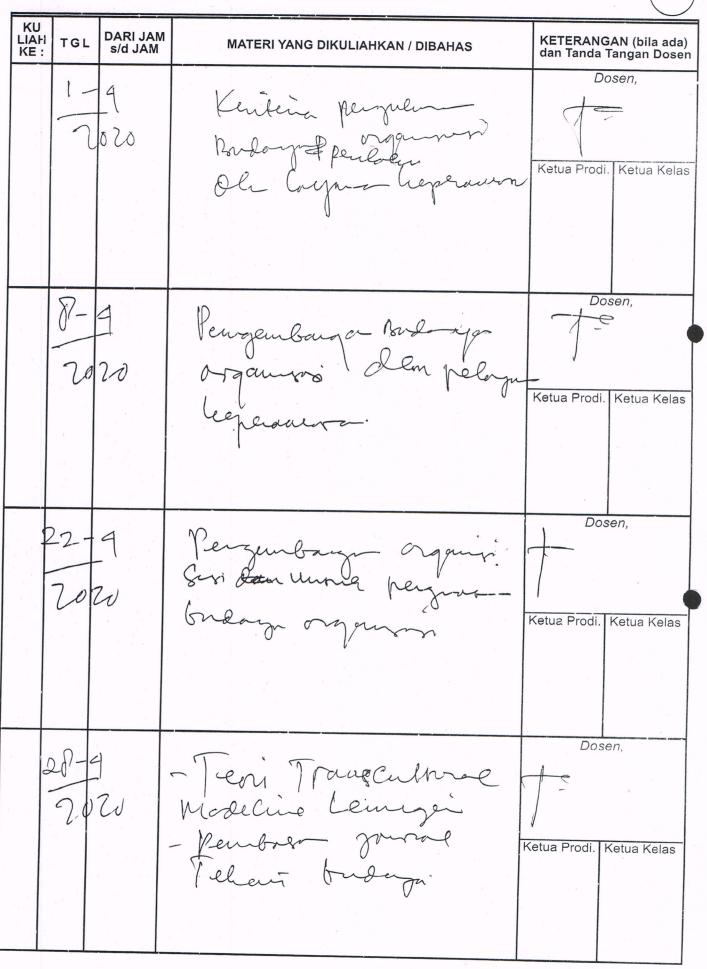

#### DAFTAR LAPORAN PERKULIAHAN DIISI OLEH DOSEN

#### DAFTAR LAPORAN PERKULIAHAN DIISI OLEH DOSEN

-----

|                    |           | 1                   |                                                                                |                                                 |
|--------------------|-----------|---------------------|--------------------------------------------------------------------------------|-------------------------------------------------|
| KU<br>LIAH<br>KE : | TGL       | DARI JAM<br>s/d JAM | MATERI YANG DIKULIAHKAN / DIBAHAS                                              | KETERANGAN (bila ada)<br>dan Tanda Tangan Dosen |
|                    | 11.<br>17 | nici<br>1020        | Analing lecting Rejet<br>- titg bulange D<br>pentolen appendis<br>peloyano leg | Ketua Prodi. Ketua Kelas                        |
|                    | L         | - Vier<br>0 20.     | Analing Lenning<br>Mulay Doning                                                | Dosen,                                          |
|                    |           | D U                 | dar buderge hegi                                                               | Ketua Prodi. Ketua Kelas                        |
|                    | 17        | juni<br>2020        | Caguran Dunis<br>plan                                                          | Ketua Prodi. Ketua Kelas                        |
|                    | 3.        | 0 juni<br>2020      | Træscenture<br>Nærig Doe<br>peloegur lep.                                      | Dosen,<br>Ketua Prodi. Ketua Kelas              |