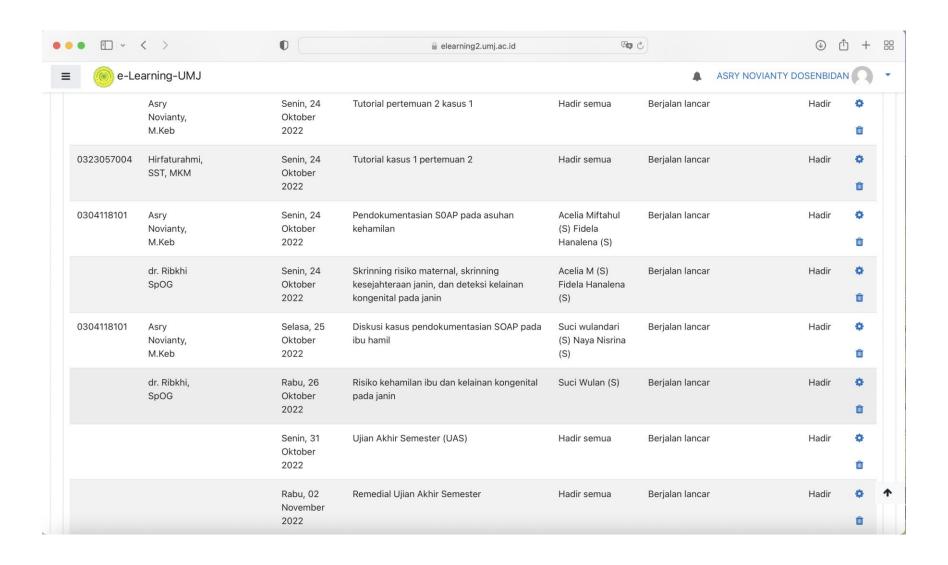

# LAPORAN PEMBELAJARAN MATA KULIAH KEHAMILAN SEMESTER III TA.2022/2023

**Koordinator Mata Kuliah: ASRY NOVIANTY, M.Keb** 

PRODI KEBIDANAN PROGRAM SARJANA FAKULTAS KEDOKTERAN DAN KESEHATAN UNIVERSITAS MUHAMMADIYAH JAKARTA