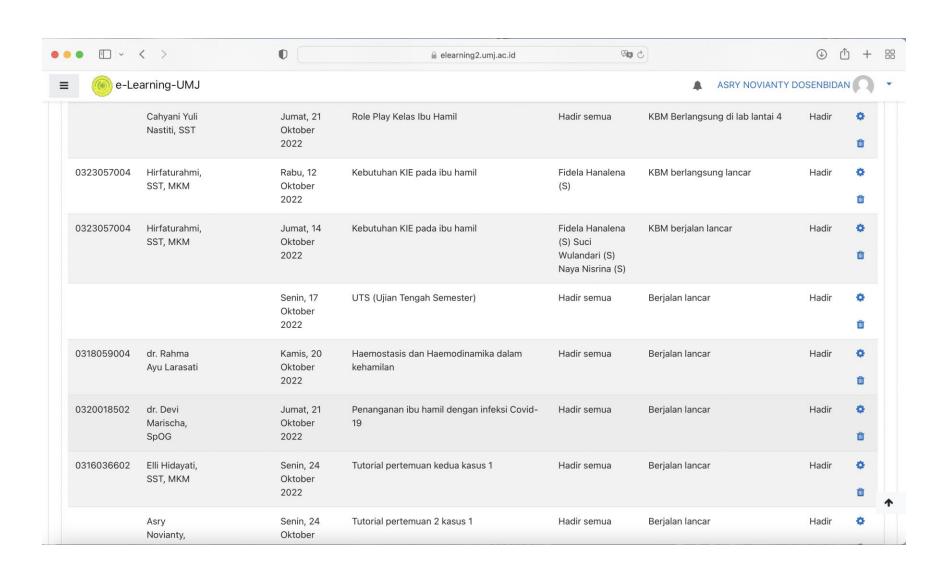

# LAPORAN PEMBELAJARAN MATA KULIAH KEHAMILAN SEMESTER III TA.2022/2023

**Koordinator Mata Kuliah: ASRY NOVIANTY, M.Keb** 

PRODI KEBIDANAN PROGRAM SARJANA FAKULTAS KEDOKTERAN DAN KESEHATAN UNIVERSITAS MUHAMMADIYAH JAKARTA