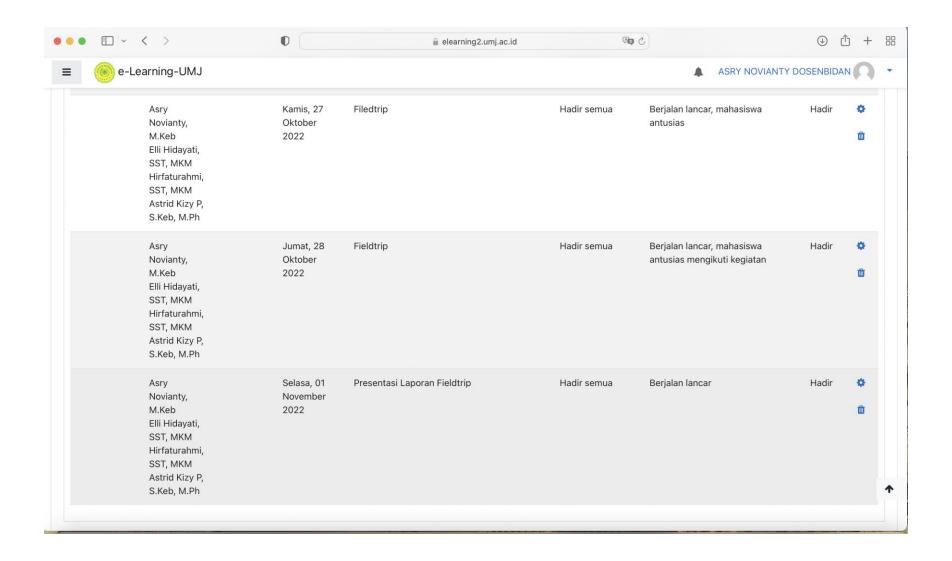

# LAPORAN PEMBELAJARAN MATA KULIAH KEHAMILAN SEMESTER III TA.2022/2023

**Koordinator Mata Kuliah: ASRY NOVIANTY, M.Keb** 

PRODI KEBIDANAN PROGRAM SARJANA FAKULTAS KEDOKTERAN DAN KESEHATAN UNIVERSITAS MUHAMMADIYAH JAKARTA