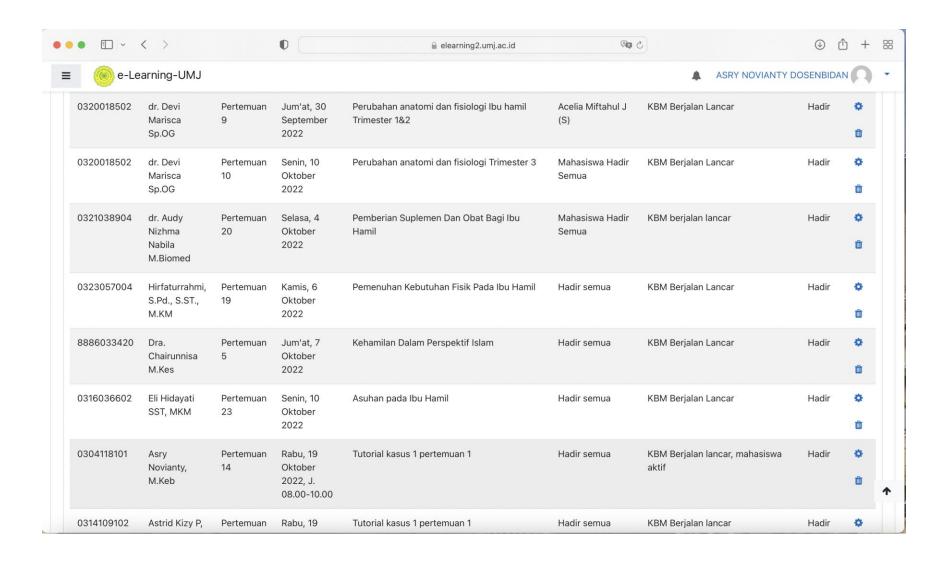

|       | 01 | 1,56     | 5             | Heri Rosyati, S.ST., MKM                | 0325046302 |   |                              |         |    |

Ditetapkan di Ja karta
Pada tanggal Oktober 2022
Dekan

Dr. dr. Muhammad NID. 20.1096 Eachri, Sp.P., FAPSR., FISR















# ABSENSI MAHASISWA MK KEHAMILAN SEMESTER 3 TAHUN AKADEMIK 2022/2023

| Nama Depan                          | 42.5 20      | 20 5        | 26 22 6 2                                  | 0 20 0 2 | daz c a     | 0 27 5 26  | 20.5 20     | 20.5 26     | 20 5 20 4 0-4  | 02 4 0-4 2  | 2         | 2 0-4 202 | 100-12    | 100-120 | 100-100-100-1                    | 20 44 0-42         |         |         | 40.0-43/40/  |              | 0 20 0-42   | 0 24 0-4 20 | 34 0-4 30    | 24 0-4 24 24 0-4 2 | 0 24 0-4 20  | 340-43      | d 25 0-+ 20    | 26 Oct 20 31 Oct 20                | 24 0-4 20   |             | 201 C |     | Percentage  |
|-------------------------------------|--------------|-------------|--------------------------------------------|----------|-------------|------------|---