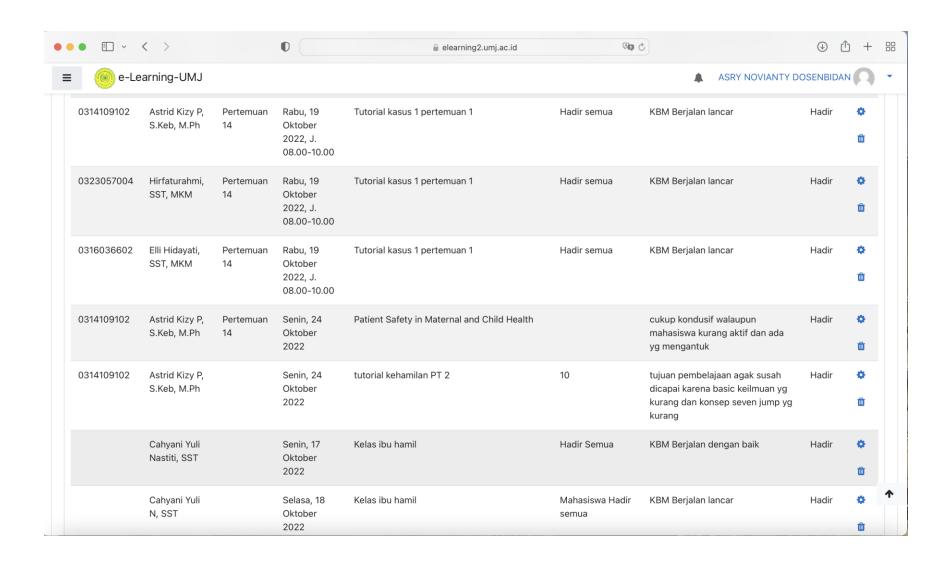

|       | 01 | 1,56     | 5             | Heri Rosyati, S.ST., MKM                | 0325046302 |   |                              |         |    |

Ditetapkan di Ja karta
Pada tanggal Oktober 2022
Dekan

Dr. dr. Muhammad NID. 20.1096 Eachri, Sp.P., FAPSR., FISR















# ABSENSI MAHASISWA MK KEHAMILAN SEMESTER 3 TAHUN AKADEMIK 2022/2023

| Nama Depan                          | 42.5 20      | 20 5        | 26 22 6 2                                  | 0 20 0 2 | daz c a     | 0 27 5 26  | 20.5 20     | 20.5 26     | 20 5 20 4 0-4  | 02 4 0-4 2  | 2         | 2 0-4 202 | 100-12    | 100-120 | 100-100-100-1                    | 20 44 0-42         |         |         | 40.0-43/40/  |              | 0 20 0-42   | 0 24 0-4 20 | 34 0-4 30    | 24 0-4 24 24 0-4 2 | 0 24 0-4 20  | 340-43      | d 25 0-+ 20    | 26 Oct 20 31 Oct 20                | 24 0-4 20   |             | 201 C |     | Percentage  |
|-------------------------------------|--------------|-------------|--------------------------------------------|----------|-------------|------------|-----