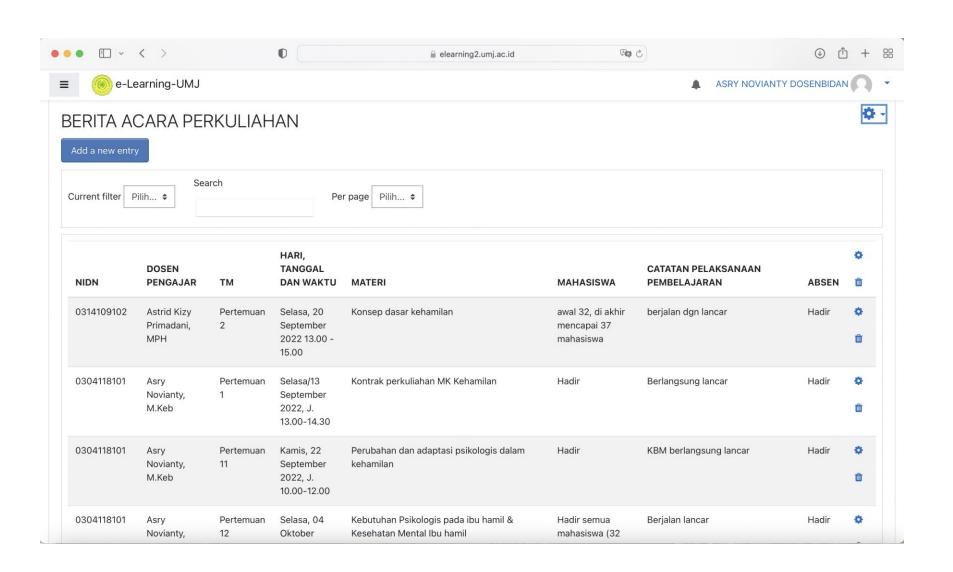

|       | 01 | 1,56     | 5             | Heri Rosyati, S.ST., MKM                | 0325046302 |   |                              |         |    |

Ditetapkan di Ja karta
Pada tanggal Oktober 2022
Dekan

Dr. dr. Muhammad NID. 20.1096 Eachri, Sp.P., FAPSR., FISR















# ABSENSI MAHASISWA MK KEHAMILAN SEMESTER 3 TAHUN AKADEMIK 2022/2023

| Nama Depan                          | 42.5 20      | 20 5        | 26 22 6 2                                  | 0 20 0 2 | daz c a     | 0 27 5 26  | 20.5 20     | 20.5 26     | 20 5 20 4 0-4  | 02 4 0-4 2  | 2         | 2 0-4 202 | 100-12    | 100-120 | 100-100-100-1                    | 20 44 0-42         |         |         | 40.0-43/40/  |              | 0 20 0-42   | 0 24 0-4 20 | 34 0-4 30    | 24 0-4 24 24 0-4 2 | 0 24 0-4 20  | 340-43      | d 25 0-+ 20    | 26 Oct 20 31 Oct 20                | 24 0-4 20   |             | 201 C |     | Percentage  |
|-------------------------------------|--------------|-------------|--------------------------------------------|----------|-------------|------------