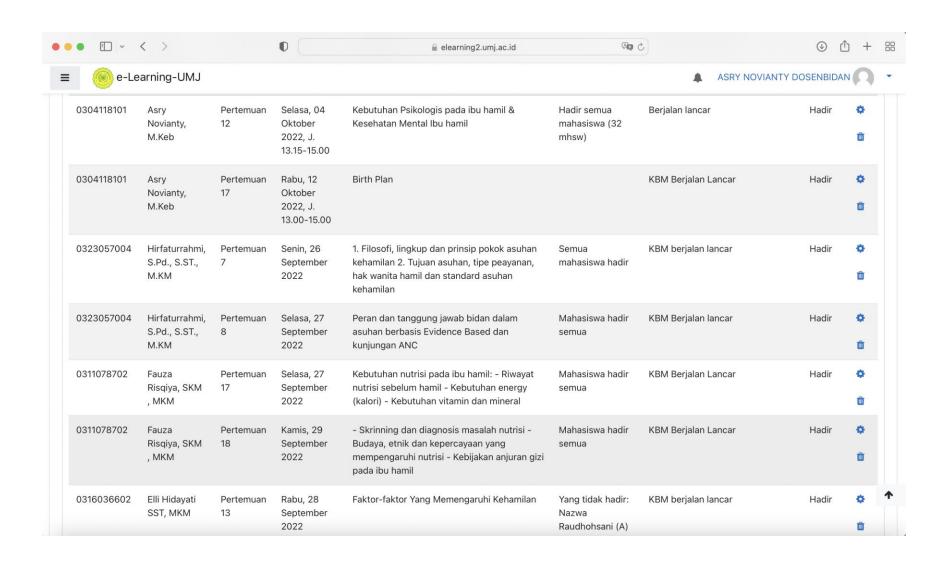

|       | 01 | 1,56     | 5             | Heri Rosyati, S.ST., MKM                | 0325046302 |   |                              |         |    |

Ditetapkan di Ja karta
Pada tanggal Oktober 2022
Dekan

Dr. dr. Muhammad NID. 20.1096 Eachri, Sp.P., FAPSR., FISR















# ABSENSI MAHASISWA MK KEHAMILAN SEMESTER 3 TAHUN AKADEMIK 2022/2023

| Nama Depan                          | 42.5 20      | 20 5        | 26 22 6 2                                  | 0 20 0 2 | daz c a     | 0 27 5 26  | 20.5 20     | 20.5 26     | 20 5 20 4 0-4  | 02 4 0-4 2  | 2         | 2 0-4 202 | 100-12    | 100-120 | 100-100-100-1                    | 20 44 0-42         |         |         | 40.0-43/40/  |              | 0 20 0-42   | 0 24 0-4 20 | 34 0-4 30    | 24 0-4 24 24 0-4 2 | 0 24 0-4 20  | 340-43      | d 25 0-+ 20    | 26 Oct 20 31 Oct 20                | 24 0-4 20   |             | 201 C |     | Percentage  |
|-------------------------------------|--------------|-------------|--------------------------------------------|----------|-------------|------------|-