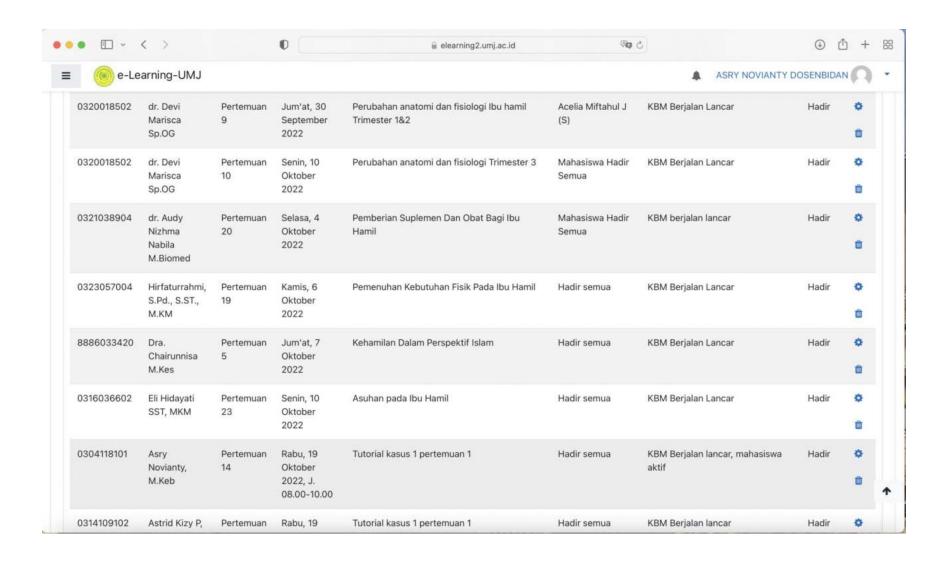

| No | KD MK      | Mata Kuliah                | SKS | NIDN       | Nama Dosen                                                                                                                                                                                                                                                                                                                                                                                                                                                                                                                                                                                                                                                                                                                                                                                                                                                                                                                                                                                                                                                                                                                                                                                                                                                                                                                                                                                                                                                                                                                                                                                                                                                                                                                                                                                                                                                                                                                                                                                                                                                                                                                     | Jumlah<br>Pertemuan | Beban<br>SKS | Kelas | Keterangan |
|----|------------|----------------------------|-----|------------|--------------------------------------------------------------------------------------------------------------------------------------------------------------------------------------------------------------------------------------------------------------------------------------------------------------------------------------------------------------------------------------------------------------------------------------------------------------------------------------------------------------------------------------------------------------------------------------------------------------------------------------------------------------------------------------------------------------------------------------------------------------------------------------------------------------------------------------------------------------------------------------------------------------------------------------------------------------------------------------------------------------------------------------------------------------------------------------------------------------------------------------------------------------------------------------------------------------------------------------------------------------------------------------------------------------------------------------------------------------------------------------------------------------------------------------------------------------------------------------------------------------------------------------------------------------------------------------------------------------------------------------------------------------------------------------------------------------------------------------------------------------------------------------------------------------------------------------------------------------------------------------------------------------------------------------------------------------------------------------------------------------------------------------------------------------------------------------------------------------------------------|---------------------|--------------|-------|------------|
| -  | AIK0001201 | AL ISLAM I                 | 2   | 2010106804 | Dr. N. Oneng Nurul Bariyah, M. Ag                                                                                                                                                                                                                                                                                                                                                                                                                                                                                                                                                                                                                                                                                                                                                                                                                                                                                                                                                                                                                                                                                                                                                                                                                                                                                                                                                                                                                                                                                                                                                                                                                                                                                                                                                                                                                                                                                                                                                                                                                                                                                              | 16                  | 2,00         | 01    |            |
| 2  | BD070511   | KONSEP                     | 3   | 0310068302 | Nuryaningsih, M.Keb                                                                                                                                                                                                                                                                                                                                                                                                                                                                                                                                                                                                                                                                                                                                                                                                                                                                                                                                                                                                                                                                                                                                                                                                                                                                                                                                                                                                                                                                                                                                                                                                                                                                                                                                                                                                                                                                                                                                                                                                                                                                                                            | 6                   | 1,13         | 01    |            |
|    |            | KEBIDANAN                  |     | 0303116502 | Dr. Fatimah, SST, MKM                                                                                                                                                                                                                                                                                                                                                                                                                                                                                                                                                                                                                                                                                                                                                                                                                                                                                                                                                                                                                                                                                                                                                                                                                                                                                                                                                                                                                                                                                                                                                                                                                                                                                                                                                                                                                                                                                                                                                                                                                                                                                                          | 5                   | 0,94         | 01    |            |
|    |            |                            |     | 0316056803 | Hamidah, SST, MKM                                                                                                                                                                                                                                                                                                                                                                                                                                                                                                                                                                                                                                                                                                                                                                                                                                                                                                                                                                                                                                                                                                                                                                                                                                                                                                                                                                                                                                                                                                                                                                                                                                                                                                                                                                                                                                                                                                                                                                                                                                                                                                              | 5                   | 0,94         | 01    |            |
| သ  | BD070512   | ANATOMI                    | 2   | 0302107301 | Revinel, M.Keb                                                                                                                                                                                                                                                                                                                                                                                                                                                                                                                                                                                                                                                                                                                                                                                                                                                                                                                                                                                                                                                                                                                                                                                                                                                                                                                                                                                                                                                                                                                                                                                                                                                                                                                                                                                                                                                                                                                                                                                                                                                                                                                 | 3                   | 0,38         | 01    |            |
|    |            | FISIOLOGI I                |     | 0323097101 | dr. Lucky dr.Lucky<br>Brillianta, M.Biomed                                                                                                                                                                                                                                                                                                                                                                                                                                                                                                                                                                                                                                                                                                                                                                                                                                                                                                                                                                                                                                                                                                                                                                                                                                                                                                                                                                                                                                                                                                                                                                                                                                                                                                                                                                                                                                                                                                                                                                                                                                                                                     | 7                   | 0,88         | 01    |            |
|    |            |                            |     | 0309097602 | Dr. dr. Fanny Septiani F, M.Biomed                                                                                                                                                                                                                                                                                                                                                                                                                                                                                                                                                                                                                                                                                                                                                                                                                                                                                                                                                                                                                                                                                                                                                                                                                                                                                                                                                                                                                                                                                                                                                                                                                                                                                                                                                                                                                                                                                                                                                                                                                                                                                             | 4                   | 0,50         | 01    |            |
|    |            |                            |     | 0313037807 | Siti Nurhasiyah Jamil, M.Keb                                                                                                                                                                                                                                                                                                                                                                                                                                                                                                                                                                                                                                                                                                                                                                                                                                                                                                                                                                                                                                                                                                                                                                                                                                                                                                                                                                                                                                                                                                                                                                                                                                                                                                                                                                                                                                                                                                                                                                                                                                                                                                   | 2                   | 0,25         | 01    |            |
| 4  | BD070513   | KOMUNIKASI                 | 2   | 0324068602 | Yuni Istiananingsih, M.Keb                                                                                                                                                                                                                                                                                                                                                                                                                                                                                                                                                                                                                                                                                                                                                                                                                                                                                                                                                                                                                                                                                                                                                                                                                                                                                                                                                                                                                                                                                                                                                                                                                                                                                                                                                                                                                                                                                                                                                                                                                                                                                                     | 8                   | 1,00         | 10    |            |
|    |            | DALAM PRAKTIK<br>KEBIDANAN |     | 0310059101 | Dita Rahmaika A, S.Keb, Bd, M.Keb                                                                                                                                                                                                                                                                                                                                                                                                                                                                                                                                                                                                                                                                                                                                                                                                                                                                                                                                                                                                                                                                                                                                                                                                                                                                                                                                                                                                                                                                                                                                                                                                                                                                                                                                                                                                                                                                                                                                                                                                                                                                                              | 8                   | 1,00         | 01    |            |
| 5  | BD070514   | LEARNING SKILL             | 2   | 0304118101 | Asry Novianty, M.Keb                                                                                                                                                                                                                                                                                                                                                                                                                                                                                                                                                                                                                                                                                                                                                                                                                                                                                                                                                                                                                                                                                                                                                                                                                                                                                                                                                                                                                                                                                                                                                                                                                                                                                                                                                                                                                                                                                                                                                                                                                                                                                                           | 5                   | 0,63         | 01    |            |
|    |            | AND IT (LSIT)              |     | 0324068602 | Yuni Istiananingsih, M.Keb                                                                                                                                                                                                                                                                                                                                                                                                                                                                                                                                                                                                                                                                                                                                                                                                                                                                                                                                                                                                                                                                                                                                                                                                                                                                                                                                                                                                                                                                                                                                                                                                                                                                                                                                                                                                                                                                                                                                                                                                                                                                                                     | 4                   | 0,50         | 01    |            |
|    |            |                            |     | 0311107702 | dr. Oktarina, M. Sc                                                                                                                                                                                                                                                                                                                                                                                                                                                                                                                                                                                                                                                                                                                                                                                                                                                                                                                                                                                                                                                                                                                                                                                                                                                                                                                                                                                                                                                                                                                                                                                                                                                                                                                                                                                                                                                                                                                                                                                                                                                                                                            | 3                   | 0,38         | 01    |            |
|    |            |                            |     | 0301527501 | dr. Tirta Prawita Sari, M.Sc, Sp.GK                                                                                                                                                                                                                                                                                                                                                                                                                                                                                                                                                                                                                                                                                                                                                                                                                                                                                                                                                                                                                                                                                                                                                                                                                                                                                                                                                                                                                                                                                                                                                                                                                                                                                                                                                                                                                                                                                                                                                                                                                                                                                            | 1                   | 0,13         | 01    |            |
|    |            |                            |     | 0317037908 | Taufiqurrochman, S.Kom., M.Kom                                                                                                                                                                                                                                                                                                                                                                                                                                                                                                                                                                                                                                                                                                                                                                                                                                                                                                                                                                                                                                                                                                                                                                                                                                                                                                                                                                                                                                                                                                                                                                                                                                                                                                                                                                                                                                                                                                                                                                                                                                                                                                 | 2                   | 0,25         | 10    |            |
|    |            |                            |     | 0318086506 | Dr. Sopa, M.Ag.                                                                                                                                                                                                                                                                                                                                                                                                                                                                                                                                                                                                                                                                                                                                                                                                                                                                                                                                                                                                                                                                                                                                                                                                                                                                                                                                                                                                                                                                                                                                                                                                                                                                                                                                                                                                                                                                                                                                                                                                                                                                                                                | 1                   | 0,13         | 01    |            |
| 6  | BD070515   | BIOKIMIA DAN               | 2   |            |                                                                                                                                                                                                                                                                                                                                                                                                                                                                                                                                                                                                                                                                                                                                                                                                                                                                                                                                                                                                                                                                                                                                                                                                                                                                                                                                                                                                                                                                                                                                                                                                                                                                                                                                                                                                                                                                                                                                                                                                                                                                                                                                |                     | 0,38         | 01    |            |
|    |            | FISIKA                     |     | 0310059101 | District of the party of the pa | သ                   |              |       |            |
|    |            | NESERALAN                  |     | 9900981691 | Dr. dr. H. Busira M. Noor MS                                                                                                                                                                                                                                                                                                                                                                                                                                                                                                                                                                                                                                                                                                                                                                                                                                                                                                                                                                                                                                                                                                                                                                                                                                                                                                                                                                                                                                                                                                                                                                                                                                                                                                                                                                                                                                                                                                                                                                                                                                                                                                   | -                   | 0.13         | 01    |            |
|    |            |                            |     | 0310067203 | dr. Umi Sjarqiah, Sp.KFR                                                                                                                                                                                                                                                                                                                                                                                                                                                                                                                                                                                                                                                                                                                                                                                                                                                                                                                                                                                                                                                                                                                                                                                                                                                                                                                                                                                                                                                                                                                                                                                                                                                                                                                                                                                                                                                                                                                                                                                                                                                                                                       | 1                   | 0,13         | 01    |            |
|    |            |                            |     | 0307077703 | Aning Subiyatin, SST, M.Kes                                                                                                                                                                                                                                                                                                                                                                                                                                                                                                                                                                                                                                                                                                                                                                                                                                                                                                                                                                                                                                                                                                                                                                                                                                                                                                                                                                                                                                                                                                                                                                                                                                                                                                                                                                                                                                                                                                                                                                                                                                                                                                    | 1                   | 0,13         | 01    |            |
|    |            |                            |     | 0329069301 | Dede Renovaldi, M.Sc                                                                                                                                                                                                                                                                                                                                                                                                                                                                                                                                                                                                                                                                                                                                                                                                                                                                                                                                                                                                                                                                                                                                                                                                                                                                                                                                                                                                                                                                                                                                                                                                                                                                                                                                                                                                                                                                                                                                                                                                                                                                                                           | 3                   | 0,38         | 01    |            |
|    |            |                            |     | 0314109102 | Astrid Kizy P. S.Keb, Bd, MPH                                                                                                                                                                                                                                                                                                                                                                                                                                                                                                                                                                                                                                                                                                                                                                                                                                                                                                                                                                                                                                                                                                                                                                                                                                                                                                                                                                                                                                                                                                                                                                                                                                                                                                                                                                                                                                                                                                                                                                                                                                                                                                  | ယ                   | 0,38         | 01    |            |

| 13 BD               |                                    |                         |                                  |                                  |                               |                        |                         | 12 BDN               |                             |                                 |                              |                               |                        |                         |                      |                   |                             |                     |                   | II BD                             | 10<br>UM            | 9<br>UM                          | 8 UM                             |                        |                      | 7 BD0                       |                      |
|---------------------|------------------------------------|-------------------------|----------------------------------|----------------------------------|-------------------------------|------------------------|-------------------------|----------------------|-----------------------------|---------------------------------|------------------------------|-------------------------------|------------------------|-------------------------|----------------------|-------------------|-----------------------------|---------------------|-------------------|-----------------------------------|---------------------|----------------------------------|----------------------------------|------------------------|----------------------|-----------------------------|----------------------|
| BDN3302             |                                    |                         |                                  |                                  |                               |                        |                         | BDN3301              |                             |                                 |                              |                               |                        |                         |                      |                   |                             |                     |                   | BDN2305                           | UMJ0003             | UMJ0002                          | UMJ0001                          |                        |                      | BD070516                    |                      |
|                     |                                    |                         |                                  |                                  |                               |                        | KEHAMILAN               | ASUHAN               |                             |                                 |                              |                               |                        |                         |                      |                   |                             |                     | KEBIDANAN II      | KETERAMPILAN                      | BAHASA<br>INDONESIA | KEWARGANEGARA<br>AN              | PANCASILA                        | PAKASITULUGI           | DAN                  | MIKROBIOLOGI                |                      |
| 5                   |                                    |                         |                                  |                                  |                               |                        |                         | 5                    |                             |                                 |                              |                               |                        |                         |                      |                   |                             |                     |                   | 2                                 | 2                   | 2                                | 2                                |                        | 100 mg               | 2                           |                      |
| 0310068302          | 0314109102                         | 0311078702              | 0318059004                       | 0321038904                       | 0320018502                    | 0323057004             | 0316036602              | 0304118101           | 0329059202                  | 0326109102                      | 0313037807                   | 0314109102                    | 0323057004             | 0316036602              | 0304118101           | 0316056803        | 0307077703                  | 0310068302          | 0302028202        | 0310059101                        | 0302127408          | 0312057409                       | 0027096201                       | 0316019102             | 0303047602           | 0307077703                  |                      |
| Nuryaningsih, M.Keb | Astrid Kizy Primadani, S.Keb, M.Ph | Fauza Rizqiya, SKM, MKM | dr. Rahma Ayu Larasati, M.Biomed | dr. Audi Nizhma Nabila, M.Biomed | dr. Devi Marischa Malik, SpOG | Hirfaturahmi, SST, MKM | Elli Hidayati, SST, MKM | Asry Novianty, M.Keb | Meli Deviana, SST, M.Tr.Keb | Eva Nur Octavia, S.Keb, Bd, MKM | Siti Nurhasiyah Jamil, M.Keb | Astrid Kizy P, S.Keb, Bd, MPH | Hirfaturahmi, SST, MKM | Elli Hidayati, SST, MKM | Asry Novianty, M.Keb | Hamidah, SST, MKM | Aning Subiyatin, SST, M.Kes | Nuryaningsih, M.Keb | Febi Sukma, M.Keb | Dita Rahmaika A, S.Keb, Bd, M.Keb | Yamin, S.Pd., M.Pd  | Dr. Muhammad Guntur Alting, M.Si | Dr. A. Kahar Marajanaya, SH., MH | Rike Syahniar, Mbiomed | dr. Raihana, MBiomed | Aning Subiyatin, SST, M.Kes | Muhammad Subhan, M.T |
| 3                   | _                                  | 1                       | 1                                | 1                                | 2                             | ယ                      | ယ                       | 4                    | 1                           | 1                               | 1                            | 1                             | 1                      | 1                       | 2                    | 1                 | -                           | 2                   | 2                 | 2                                 | 16                  | 16                               | 16                               | 6                      | 7                    | ω                           | 1                    |
| 0,94                | 0,31                               | 0,31                    | 0,31                             | 0,31                             | 0,63                          | 0,94                   | 0,94                    | 1,25                 | 0,13                        | 0,13                            | 0,13                         | 0,13                          | 0,13                   | 0,13                    | 0,25                 | 0,13              | 0,13                        | 0,25                | 0,25              | 0,25                              | 2,00                | 2,00                             | 2,00                             | 0,75                   | 0,88                 | 0,38                        | 0,13                 |
|                     | 01                                 | 01                      | 01                               | 01                               | 01                            | 01                     | 01                      | 01                   | 01                          | 01                              | 01                           | 01                            | 01                     | 01                      | 01                   | 01                | 01                          | 01                  | 01                | 01                                | 01                  | 01                               | 01                               | 01                     | 01                   | 01                          | 01                   |