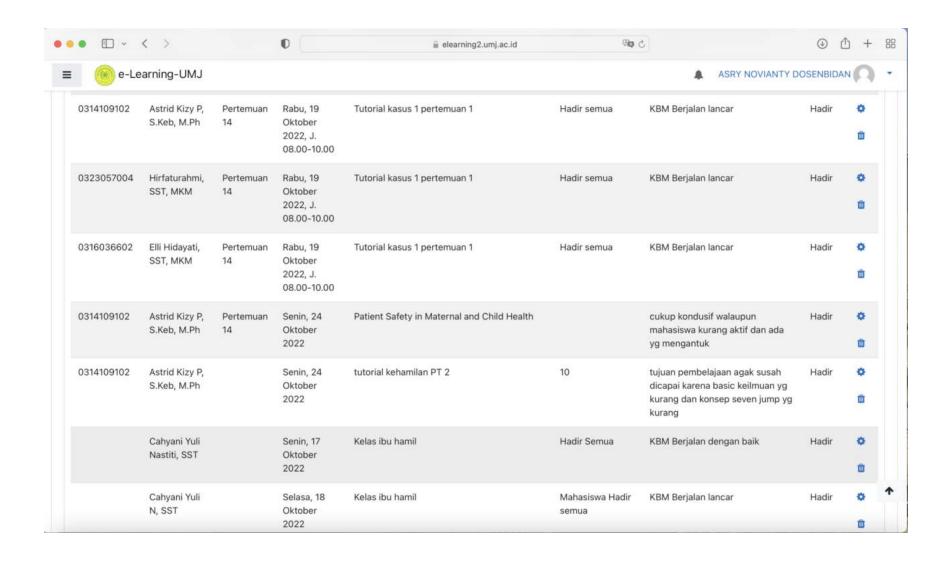

| No | KD MK      | Mata Kuliah                | SKS | NIDN       | Nama Dosen                                                                                                                                                                                                                                                                                                                                                                                                                                                                                                                                                                                                                                                                                                                                                                                                                                                                                                                                                                                                                                                                                                                                                                                                                                                                                                                                                                                                                                                                                                                                                                                                                                                                                                                                                                                                                                                                                                                                                                                                                                                                                                                     | Jumlah<br>Pertemuan | Beban<br>SKS | Kelas | Keterangan |
|----|------------|----------------------------|-----|------------|--------------------------------------------------------------------------------------------------------------------------------------------------------------------------------------------------------------------------------------------------------------------------------------------------------------------------------------------------------------------------------------------------------------------------------------------------------------------------------------------------------------------------------------------------------------------------------------------------------------------------------------------------------------------------------------------------------------------------------------------------------------------------------------------------------------------------------------------------------------------------------------------------------------------------------------------------------------------------------------------------------------------------------------------------------------------------------------------------------------------------------------------------------------------------------------------------------------------------------------------------------------------------------------------------------------------------------------------------------------------------------------------------------------------------------------------------------------------------------------------------------------------------------------------------------------------------------------------------------------------------------------------------------------------------------------------------------------------------------------------------------------------------------------------------------------------------------------------------------------------------------------------------------------------------------------------------------------------------------------------------------------------------------------------------------------------------------------------------------------------------------|---------------------|--------------|-------|------------|
| -  | AIK0001201 | AL ISLAM I                 | 2   | 2010106804 | Dr. N. Oneng Nurul Bariyah, M. Ag                                                                                                                                                                                                                                                                                                                                                                                                                                                                                                                                                                                                                                                                                                                                                                                                                                                                                                                                                                                                                                                                                                                                                                                                                                                                                                                                                                                                                                                                                                                                                                                                                                                                                                                                                                                                                                                                                                                                                                                                                                                                                              | 16                  | 2,00         | 01    |            |
| 2  | BD070511   | KONSEP                     | 3   | 0310068302 | Nuryaningsih, M.Keb                                                                                                                                                                                                                                                                                                                                                                                                                                                                                                                                                                                                                                                                                                                                                                                                                                                                                                                                                                                                                                                                                                                                                                                                                                                                                                                                                                                                                                                                                                                                                                                                                                                                                                                                                                                                                                                                                                                                                                                                                                                                                                            | 6                   | 1,13         | 01    |            |
|    |            | KEBIDANAN                  |     | 0303116502 | Dr. Fatimah, SST, MKM                                                                                                                                                                                                                                                                                                                                                                                                                                                                                                                                                                                                                                                                                                                                                                                                                                                                                                                                                                                                                                                                                                                                                                                                                                                                                                                                                                                                                                                                                                                                                                                                                                                                                                                                                                                                                                                                                                                                                                                                                                                                                                          | 5                   | 0,94         | 01    |            |
|    |            |                            |     | 0316056803 | Hamidah, SST, MKM                                                                                                                                                                                                                                                                                                                                                                                                                                                                                                                                                                                                                                                                                                                                                                                                                                                                                                                                                                                                                                                                                                                                                                                                                                                                                                                                                                                                                                                                                                                                                                                                                                                                                                                                                                                                                                                                                                                                                                                                                                                                                                              | 5                   | 0,94         | 01    |            |
| သ  | BD070512   | ANATOMI                    | 2   | 0302107301 | Revinel, M.Keb                                                                                                                                                                                                                                                                                                                                                                                                                                                                                                                                                                                                                                                                                                                                                                                                                                                                                                                                                                                                                                                                                                                                                                                                                                                                                                                                                                                                                                                                                                                                                                                                                                                                                                                                                                                                                                                                                                                                                                                                                                                                                                                 | 3                   | 0,38         | 01    |            |
|    |            | FISIOLOGI I                |     | 0323097101 | dr. Lucky dr.Lucky<br>Brillianta, M.Biomed                                                                                                                                                                                                                                                                                                                                                                                                                                                                                                                                                                                                                                                                                                                                                                                                                                                                                                                                                                                                                                                                                                                                                                                                                                                                                                                                                                                                                                                                                                                                                                                                                                                                                                                                                                                                                                                                                                                                                                                                                                                                                     | 7                   | 0,88         | 01    |            |
|    |            |                            |     | 0309097602 | Dr. dr. Fanny Septiani F, M.Biomed                                                                                                                                                                                                                                                                                                                                                                                                                                                                                                                                                                                                                                                                                                                                                                                                                                                                                                                                                                                                                                                                                                                                                                                                                                                                                                                                                                                                                                                                                                                                                                                                                                                                                                                                                                                                                                                                                                                                                                                                                                                                                             | 4                   | 0,50         | 01    |            |
|    |            |                            |     | 0313037807 | Siti Nurhasiyah Jamil, M.Keb                                                                                                                                                                                                                                                                                                                                                                                                                                                                                                                                                                                                                                                                                                                                                                                                                                                                                                                                                                                                                                                                                                                                                                                                                                                                                                                                                                                                                                                                                                                                                                                                                                                                                                                                                                                                                                                                                                                                                                                                                                                                                                   | 2                   | 0,25         | 01    |            |
| 4  | BD070513   | KOMUNIKASI                 | 2   | 0324068602 | Yuni Istiananingsih, M.Keb                                                                                                                                                                                                                                                                                                                                                                                                                                                                                                                                                                                                                                                                                                                                                                                                                                                                                                                                                                                                                                                                                                                                                                                                                                                                                                                                                                                                                                                                                                                                                                                                                                                                                                                                                                                                                                                                                                                                                                                                                                                                                                     | 8                   | 1,00         | 10    |            |
|    |            | DALAM PRAKTIK<br>KEBIDANAN |     | 0310059101 | Dita Rahmaika A, S.Keb, Bd, M.Keb                                                                                                                                                                                                                                                                                                                                                                                                                                                                                                                                                                                                                                                                                                                                                                                                                                                                                                                                                                                                                                                                                                                                                                                                                                                                                                                                                                                                                                                                                                                                                                                                                                                                                                                                                                                                                                                                                                                                                                                                                                                                                              | 8                   | 1,00         | 01    |            |
| 5  | BD070514   | LEARNING SKILL             | 2   | 0304118101 | Asry Novianty, M.Keb                                                                                                                                                                                                                                                                                                                                                                                                                                                                                                                                                                                                                                                                                                                                                                                                                                                                                                                                                                                                                                                                                                                                                                                                                                                                                                                                                                                                                                                                                                                                                                                                                                                                                                                                                                                                                                                                                                                                                                                                                                                                                                           | 5                   | 0,63         | 01    |            |
|    |            | AND IT (LSIT)              |     | 0324068602 | Yuni Istiananingsih, M.Keb                                                                                                                                                                                                                                                                                                                                                                                                                                                                                                                                                                                                                                                                                                                                                                                                                                                                                                                                                                                                                                                                                                                                                                                                                                                                                                                                                                                                                                                                                                                                                                                                                                                                                                                                                                                                                                                                                                                                                                                                                                                                                                     | 4                   | 0,50         | 01    |            |
|    |            |                            |     | 0311107702 | dr. Oktarina, M. Sc                                                                                                                                                                                                                                                                                                                                                                                                                                                                                                                                                                                                                                                                                                                                                                                                                                                                                                                                                                                                                                                                                                                                                                                                                                                                                                                                                                                                                                                                                                                                                                                                                                                                                                                                                                                                                                                                                                                                                                                                                                                                                                            | 3                   | 0,38         | 01    |            |
|    |            |                            |     | 0301527501 | dr. Tirta Prawita Sari, M.Sc, Sp.GK                                                                                                                                                                                                                                                                                                                                                                                                                                                                                                                                                                                                                                                                                                                                                                                                                                                                                                                                                                                                                                                                                                                                                                                                                                                                                                                                                                                                                                                                                                                                                                                                                                                                                                                                                                                                                                                                                                                                                                                                                                                                                            | 1                   | 0,13         | 01    |            |
|    |            |                            |     | 0317037908 | Taufiqurrochman, S.Kom., M.Kom                                                                                                                                                                                                                                                                                                                                                                                                                                                                                                                                                                                                                                                                                                                                                                                                                                                                                                                                                                                                                                                                                                                                                                                                                                                                                                                                                                                                                                                                                                                                                                                                                                                                                                                                                                                                                                                                                                                                                                                                                                                                                                 | 2                   | 0,25         | 10    |            |
|    |            |                            |     | 0318086506 | Dr. Sopa, M.Ag.                                                                                                                                                                                                                                                                                                                                                                                                                                                                                                                                                                                                                                                                                                                                                                                                                                                                                                                                                                                                                                                                                                                                                                                                                                                                                                                                                                                                                                                                                                                                                                                                                                                                                                                                                                                                                                                                                                                                                                                                                                                                                                                | 1                   | 0,13         | 01    |            |
| 6  | BD070515   | BIOKIMIA DAN               | 2   |            |                                                                                                                                                                                                                                                                                                                                                                                                                                                                                                                                                                                                                                                                                                                                                                                                                                                                                                                                                                                                                                                                                                                                                                                                                                                                                                                                                                                                                                                                                                                                                                                                                                                                                                                                                                                                                                                                                                                                                                                                                                                                                                                                |                     | 0,38         | 01    |            |
|    |            | FISIKA                     |     | 0310059101 | District of the party of the pa | သ                   |              |       |            |
|    |            | NESERALAN                  |     | 9900981691 | Dr. dr. H. Busira M. Noor MS                                                                                                                                                                                                                                                                                                                                                                                                                                                                                                                                                                                                                                                                                                                                                                                                                                                                                                                                                                                                                                                                                                                                                                                                                                                                                                                                                                                                                                                                                                                                                                                                                                                                                                                                                                                                                                                                                                                                                                                                                                                                                                   | -                   | 0.13         | 01    |            |
|    |            |                            |     | 0310067203 | dr. Umi Sjarqiah, Sp.KFR                                                                                                                                                                                                                                                                                                                                                                                                                                                                                                                                                                                                                                                                                                                                                                                                                                                                                                                                                                                                                                                                                                                                                                                                                                                                                                                                                                                                                                                                                                                                                                                                                                                                                                                                                                                                                                                                                                                                                                                                                                                                                                       | 1                   | 0,13         | 01    |            |
|    |            |                            |     | 0307077703 | Aning Subiyatin, SST, M.Kes                                                                                                                                                                                                                                                                                                                                                                                                                                                                                                                                                                                                                                                                                                                                                                                                                                                                                                                                                                                                                                                                                                                                                                                                                                                                                                                                                                                                                                                                                                                                                                                                                                                                                                                                                                                                                                                                                                                                                                                                                                                                                                    | 1                   | 0,13         | 01    |            |
|    |            |                            |     | 0329069301 | Dede Renovaldi, M.Sc                                                                                                                                                                                                                                                                                                                                                                                                                                                                                                                                                                                                                                                                                                                                                                                                                                                                                                                                                                                                                                                                                                                                                                                                                                                                                                                                                                                                                                                                                                                                                                                                                                                                                                                                                                                                                                                                                                                                                                                                                                                                                                           | 3                   | 0,38         | 01    |            |
|    |            |                            |     | 0314109102 | Astrid Kizy P. S.Keb, Bd, MPH                                                                                                                                                                                                                                                                                                                                                                                                                                                                                                                                                                                                                                                                                                                                                                                                                                                                                                                                                                                                                                                                                                                                                                                                                                                                                                                                                                                                                                                                                                                                                                                                                                                                                                                                                                                                                                                                                                                                                                                                                                                                                                  | ယ                   | 0,38         | 01    |            |

| 13 BD               |                                    |                         |                                  |                                  |                               |                        |                         | 12 BDN               |                             |                                 |                              |                               |                        |                         |                      |                   |                             |                     |                   | II BD                             | 10<br>UM            | 9<br>UM                          | 8 UM                             |                        |                      | 7 BD0                       |                      |
|---------------------|------------------------------------|-------------------------|----------------------------------|----------------------------------|-------------------------------|------------------------|-------------------------|----------------------|-----------------------------|---------------------------------|------------------------------|-------------------------------|------------------------|-------------------------|----------------------|-------------------|-----------------------------|---------------------|-------------------|-----------------------------------|---------------------|----------------------------------|----------------------------------|------------------------|----------------------|-----------------------------|----------------------|
| BDN3302             |                                    |                         |                                  |                                  |                               |                        |                         | BDN3301              |                             |                                 |                              |                               |                        |                         |                      |                   |                             |                     |                   | BDN2305                           | UMJ0003             | UMJ0002                          | UMJ0001                          |                        |                      | BD070516                    |                      |
|                     |                                    |                         |                                  |                                  |                               |                        | KEHAMILAN               | ASUHAN               |                             |                                 |                              |                               |                        |                         |                      |                   |                             |                     | KEBIDANAN II      | KETERAMPILAN                      | BAHASA<br>INDONESIA | KEWARGANEGARA<br>AN              | PANCASILA                        | PAKASITULUGI           | DAN                  | MIKROBIOLOGI                |                      |
| 5                   |                                    |                         |                                  |                                  |                               |                        |                         | 5                    |                             |                                 |                              |                               |                        |                         |                      |                   |                             |                     |                   | 2                                 | 2                   | 2                                | 2                                |                        | 100 mg               | 2                           |                      |
| 0310068302          | 0314109102                         | 0311078702              | 0318059004                       | 0321038904                       | 0320018502                    | 0323057004             | 0316036602              | 0304118101           | 0329059202                  | 0326109102                      | 0313037807                   | 0314109102                    | 0323057004             | 0316036602              | 0304118101           | 0316056803        | 0307077703                  | 0310068302          | 0302028202        | 0310059101                        | 0302127408          | 0312057409                       | 0027096201                       | 0316019102             | 0303047602           | 0307077703                  |                      |
| Nuryaningsih, M.Keb | Astrid Kizy Primadani, S.Keb, M.Ph | Fauza Rizqiya, SKM, MKM | dr. Rahma Ayu Larasati, M.Biomed | dr. Audi Nizhma Nabila, M.Biomed | dr. Devi Marischa Malik, SpOG | Hirfaturahmi, SST, MKM | Elli Hidayati, SST, MKM | Asry Novianty, M.Keb | Meli Deviana, SST, M.Tr.Keb | Eva Nur Octavia, S.Keb, Bd, MKM | Siti Nurhasiyah Jamil, M.Keb | Astrid Kizy P, S.Keb, Bd, MPH | Hirfaturahmi, SST, MKM | Elli Hidayati, SST, MKM | Asry Novianty, M.Keb | Hamidah, SST, MKM | Aning Subiyatin, SST, M.Kes | Nuryaningsih, M.Keb | Febi Sukma, M.Keb | Dita Rahmaika A, S.Keb, Bd, M.Keb | Yamin, S.Pd., M.Pd  | Dr. Muhammad Guntur Alting, M.Si | Dr. A. Kahar Marajanaya, SH., MH | Rike Syahniar, Mbiomed | dr. Raihana, MBiomed | Aning Subiyatin, SST, M.Kes | Muhammad Subhan, M.T |
| 3                   | _                                  | 1                       | 1                                | 1                                | 2                             | ယ                      | ယ                       | 4                    | 1                           | 1                               | 1                            | 1                             | 1                      | 1                       | 2                    | 1                 | -                           | 2                   | 2                 | 2                                 | 16                  | 16                               | 16                               | 6                      | 7                    | ω                           | 1                    |
| 0,94                | 0,31                               | 0,31                    | 0,31                             | 0,31                             | 0,63                          | 0,94                   | 0,94                    | 1,25                 | 0,13                        | 0,13                            | 0,13                         | 0,13                          | 0,13                   | 0,13                    | 0,25                 | 0,13              | 0,13                        | 0,25                | 0,25              | 0,25                              | 2,00                | 2,00                             | 2,00                             | 0,75                   | 0,88                 | 0,38                        | 0,13                 |
|                     | 01                                 | 01                      | 01                               | 01                               | 01                            | 01                     | 01                      | 01                   | 01                          | 01                              | 01                           | 01                            | 01                     | 01                      | 01                   | 01                | 01                          | 01                  | 01                | 01                                | 01                  | 01                               | 01                               | 01                     | 01                   | 01                          | 01                   |