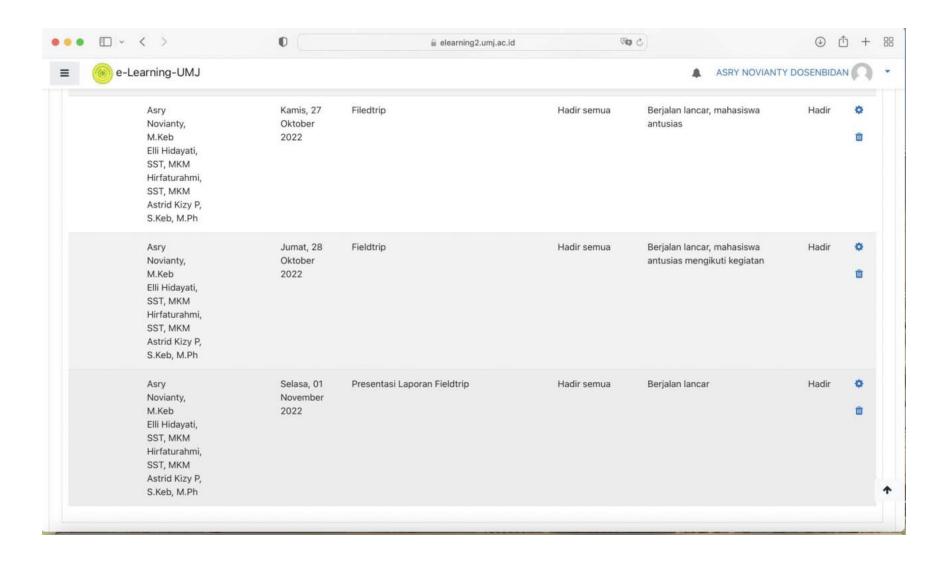

31<br>Oktober<br>2022  | Ujian Akhir Semester (UAS)                                                                                 | Hadir semua                                   | Berjalan lancar | Hadir              | •        |
|            |                            | Rabu, 02<br>November          | Remedial Ujian Akhir Semester                                                                              | Hadir semua                                   | Berjalan lancar | Hadir              | ٥        |
|            |                            | 2022                          |                                                                                                            |                                               |                 |                    | Ü        |



# ABSENSI MAHASISWA MK KEHAMILAN SEMESTER 3 TAHUN AKADEMIK 2022/2023

| Nama Depan           | 12 Con 20 | 20 500 | 21 22 San 1 | 20 26 Can 2 | 27 San 1 | 20 27 Can 20 | 20 Can 20 | 20 con 20 | 20 Con 20 4 Oc | + 202 4 6 | Oct 202 6 | Oct 202 7 Oct | 202:10.0 | + 20 10 0 | ot 20: 1 | 0.000 20 12 000 2 | 14 Oct 20 | 17 0+ 20 | 17 0+ 20 | 10 Oct 20 10 | 0-1-20-10-0 | 20 20 20  | 0** 20 21 0 | 000 20 21 000 | 20 24 0** | 0 24 0 -+ 20 | 24 00+ 20 | 24 Oct 2 | ( 3E Oct 30 | 26 Oct 20 31 Oct 20 | 21 0+ 20 | 1 Nov 20: 2 | Nov 201 | : 1 | Percentage |
|----------------------|-----------|--------|-------------|-------------|----------|--------------|-----------|-----------|----------------|-----------|-----------|---------------|----------|-----------|----------|-------------------|-----------|--