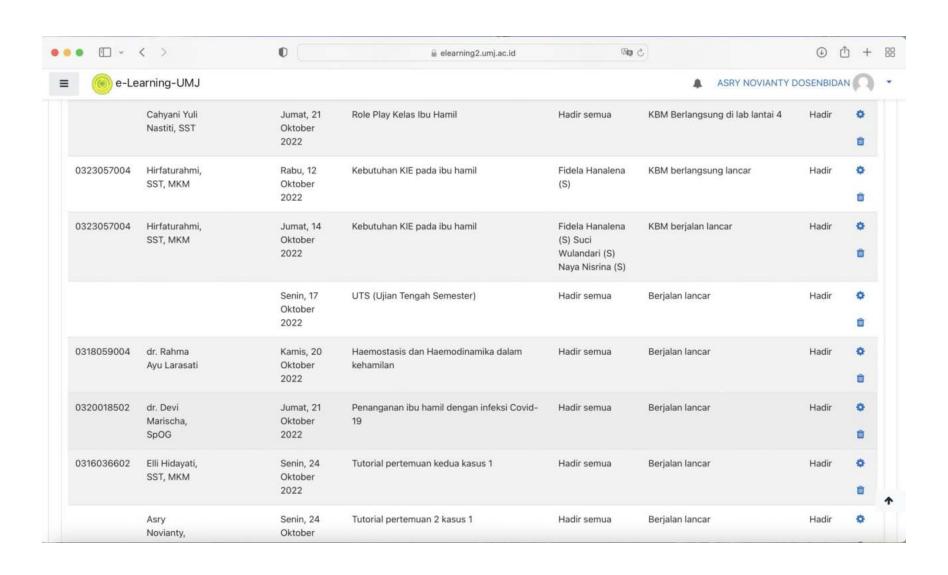

|
| 2                                      |
| 2                                      |
| 2                                      |
| 3                                      |
| Astrid Kizi Primadani, S.Keb Bd, MPH 2 |
| 2                                      |
| 1                                      |
| 2                                      |
| 2                                      |
| 2                                      |
| 1                                      |
| 2                                      |
| 2                                      |
| 1                                      |
| · S                                    |

Ditetapkan di Jakarta
Pada tanggal : Oktober 2022
Dekan

Dr. dr. Muhanimad Pachri, Sp.P., FAPSR., FISR NID. 20,1096











| • 🗊 🗸      | < >                        | 0                             |                                                                                                            | Olga                                          | C               | ⊕ (                | <u>+</u> |
|------------|----------------------------|-------------------------------|------------------------------------------------------------------------------------------------------------|-----------------------------------------------|-----------------|--------------------|----------|
| e-Le       | earning-UMJ                |                               |                                                                                                            |                                               |